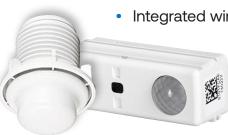

## Dynamic Devices for Every Application

NX Lighting Controls portfolio of wireless sensors are designed to fit a wide variety of commercial applications and environments.

Integrated wireless dual stack radio for communication and commissioning

- Many devices available in both luminaire and ceiling mounted versions
- IntelliSCOPE enabled for real time occupancy data visualization

The NX wireless radio provides connectivity for both NX room devices and NX enabled luminaires in an aesthetically pleasing compact design.