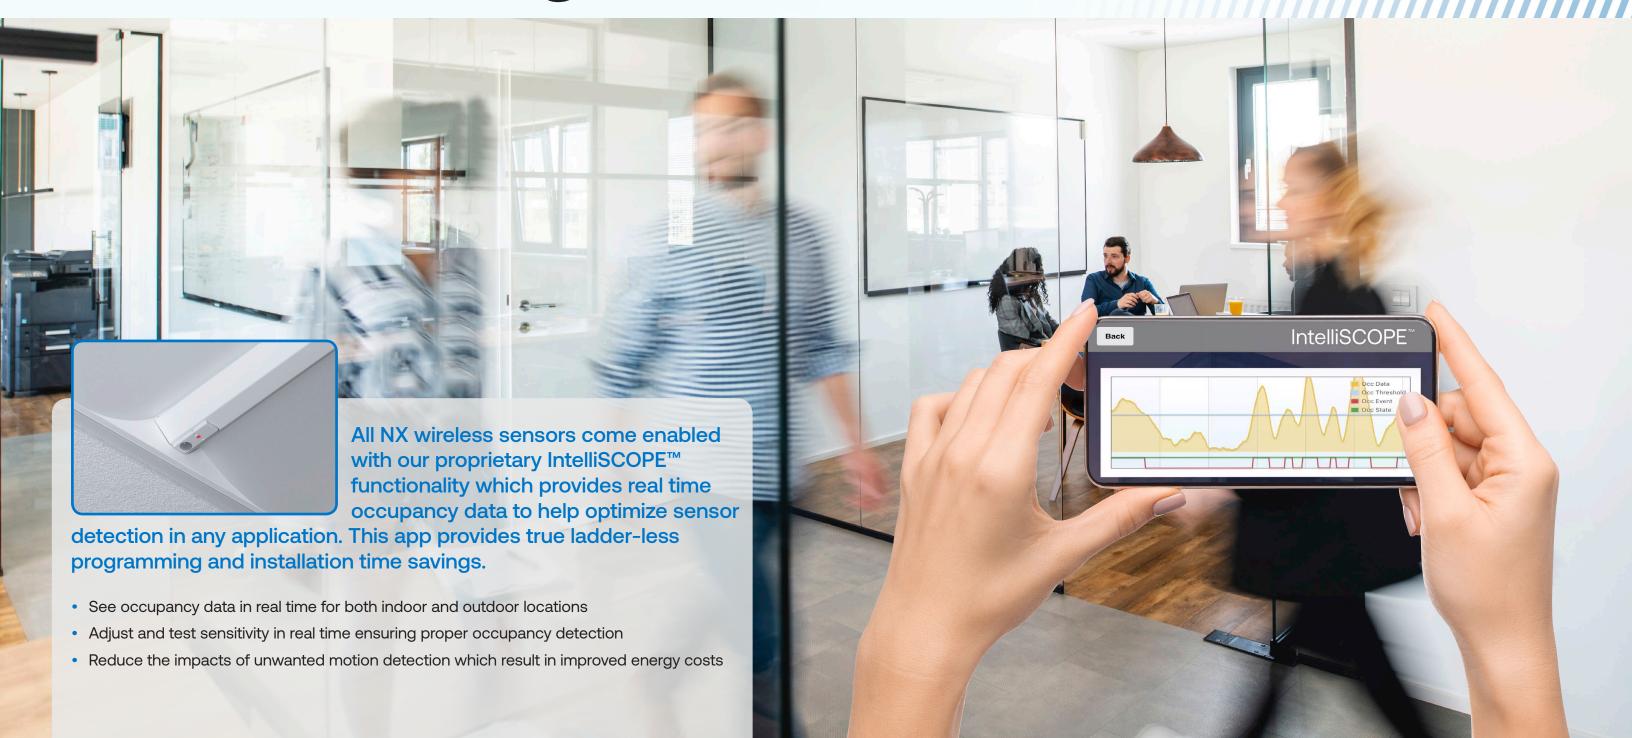

### **NX Lighting Controls App**

The intuitive interface of our mobile commissioning app simplifies and streamlines programming and features a ladder-less sensitivity adjustment using IntelliSCOPE for real time occupancy data visualization.

- Many devices available in both luminaire and ceiling mounted versions
- IntelliSCOPE enabled for real time occupancy data visualization

The NX wireless radio provides connectivity for both NX room devices and NX enabled luminaires in an aesthetically pleasing compact design.

# Real Time Occupancy for Easy Commissioning