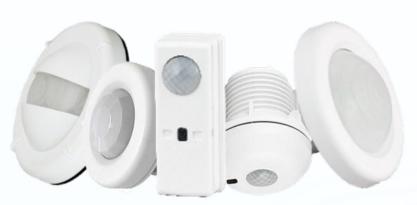

## Dynamic Devices for Every Application

NX Lighting Controls portfolio of wireless sensors are designed to fit a wide variety of commercial applications and environments.

Integrated wireless dual stack radio for communication and commissioning

- Many devices available in both luminaire and ceiling mounted versions
- IntelliSCOPE enabled for real time occupancy data visualization

The NX wireless radio provides connectivity for both NX room devices and NX enabled luminaires in an aesthetically pleasing compact design.