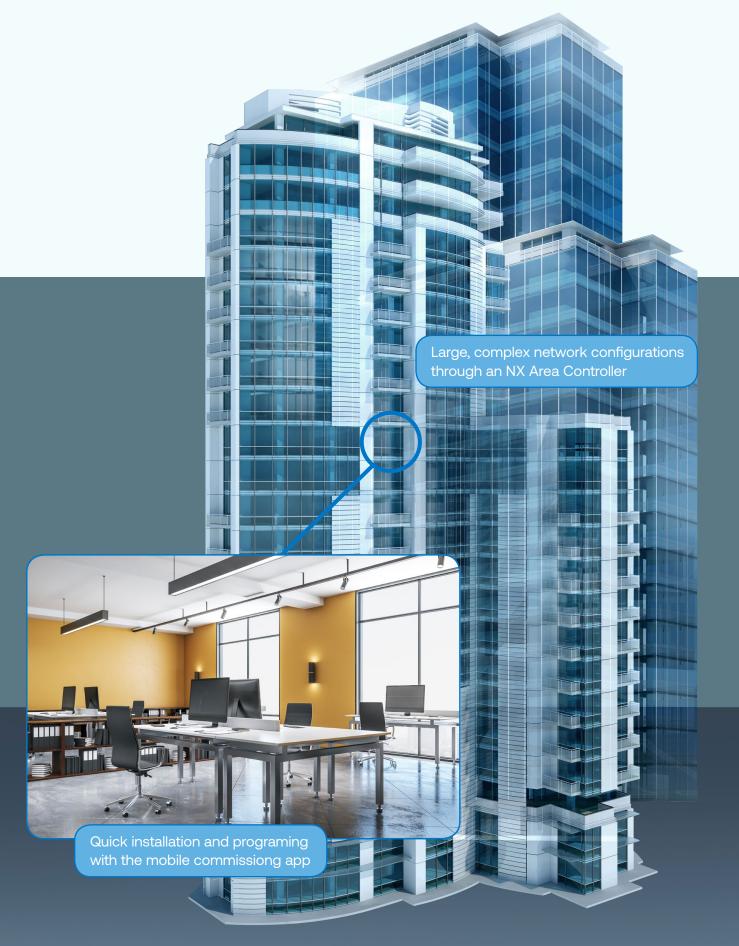

For large, complex network configurations, the NX software suite provides on-site programming through an NX Area Controller.

- Discover and configure wireless networks through a single interface
- Configure site schedules, presets and device settings
- NX Remote Connect services provides Current technical support specialists 24/7 to assist when you need it.

## Simple Installation and Start-up

The NX Lighting Controls mobile commissioning app puts simple, quick installation and programming at your fingertips, saving time and money.

- Discover and program NX wireless devices via Bluetooth
- Copy and paste settings to reduce commissioning time
- Configure standalone wireless networks with no additional equipment