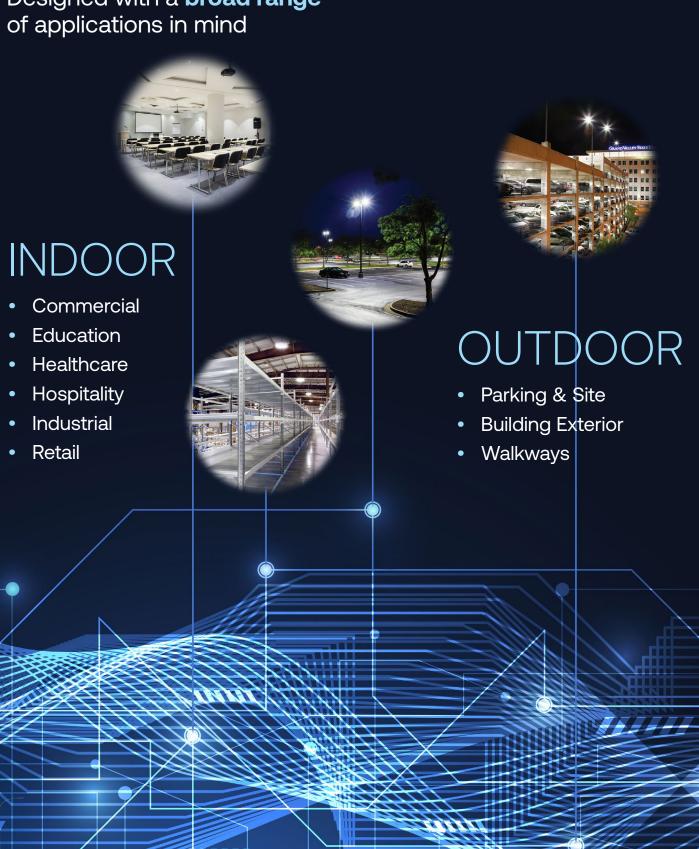

## Dynamic Devices for Every Application

NX Lighting Controls portfolio of wireless sensors are designed to fit a wide variety of commercial applications and environments.

Integrated wireless dual stack radio for communication and commissioning

- Many devices available in both luminaire and ceiling mounted versions
- IntelliSCOPE enabled for real time occupancy data visualization

The NX wireless radio provides connectivity for both NX room devices and NX enabled luminaires in an aesthetically pleasing compact design.