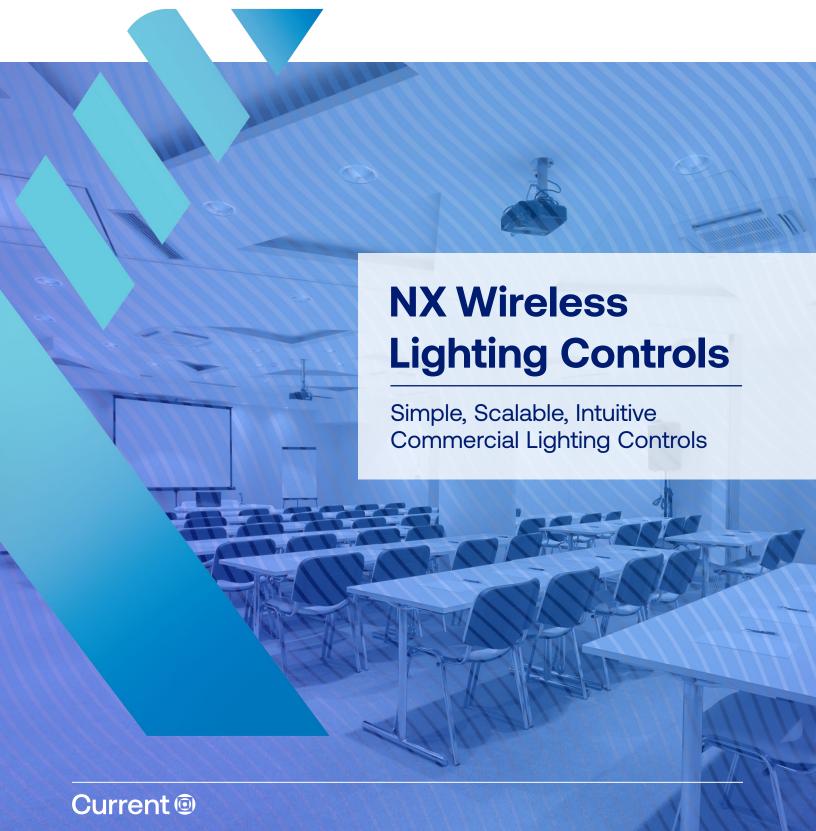

REELES

## **Boundless Solutions One Platform**

NX Lighting Controls wireless platform delivers seamless interior and exterior lighting control solutions allowing easy management of projects from single room to entire buildings and multi-location properties. Superior flexibility in project design is achieved via wired and wireless options, controlled with a common user interface.

NX Lighting Control wireless platform utilizes a Distributed Network Architecture (DNA) that connects intelligent devices including luminaires, controllers, panels, occupancy sensors, photocells, wall switches and dimmers, creating a system with an unmatched level of intelligence, simplicity, scalability and versatility.

Designed with a broad range



## Wireless Features for Flawless Performance

## 2.4GHZ W