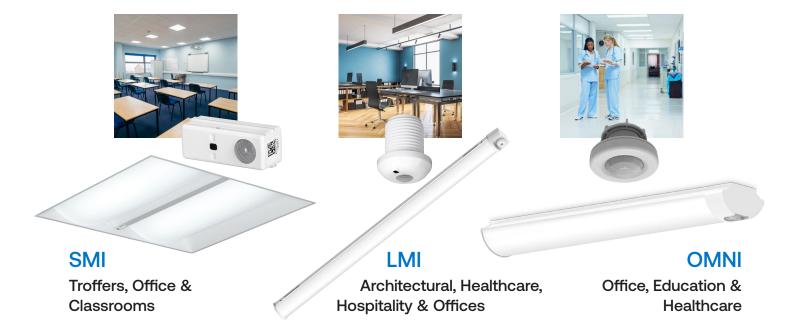

### **NX Enabled Luminaires**

NX wireless offers the broadest selection of embedded sensors for indoor and outdoor luminaires. NX enabled luminaires simplify your design process while reducing installation time and cost.

# Indoor or Outdoor, we have the right light for the job

NX Wireless **Indoor** Enabled Luminaires provide beautiful, efficient light in the color temperatures and lumen levels you need. Designed for the long haul, they perform consistently for years of use, lowering ongoing energy and maintenance costs. As part of our integrated system, they install and set up easily.

- Order from factory
- Fits a multitude of indoor applications
- Save time and installation costs with pre equipped fixtures
- Excellent retrofit option

NX Wireless **Outdoor** Fixtures meet your Area, Site and Roadway needs. Flood lighting, Decorative Post Top, Ceiling, Canopy and Garage...we have you covered with a wide range of high-performance products designed and manufactured to stand the test of time.