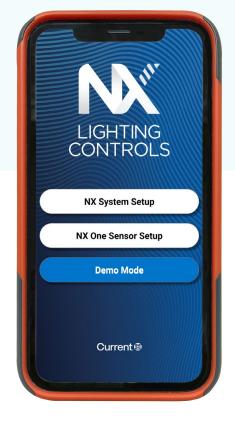

### **NX Lighting Controls App**

The intuitive interface of our mobile commissioning app simplifies and streamlines programming and features a ladder-less sensitivity adjustment using IntelliSCOPE for real time occupancy data visualization.

### Secure

NX Lighting Controls use AES-128bit encryption to ensure peace of mind for both owners and occupants that your lighting system is secure.

NX System Setup

## Simple Installation and Start-up

The NX Lighting Controls mobile commissioning app puts simple, quick installation and programming at your fingertips, saving time and money.

- Discover and program NX wireless devices via Bluetooth
- Copy and paste settings to reduce commissioning time
- Configure standalone wireless networks with no additional equipment