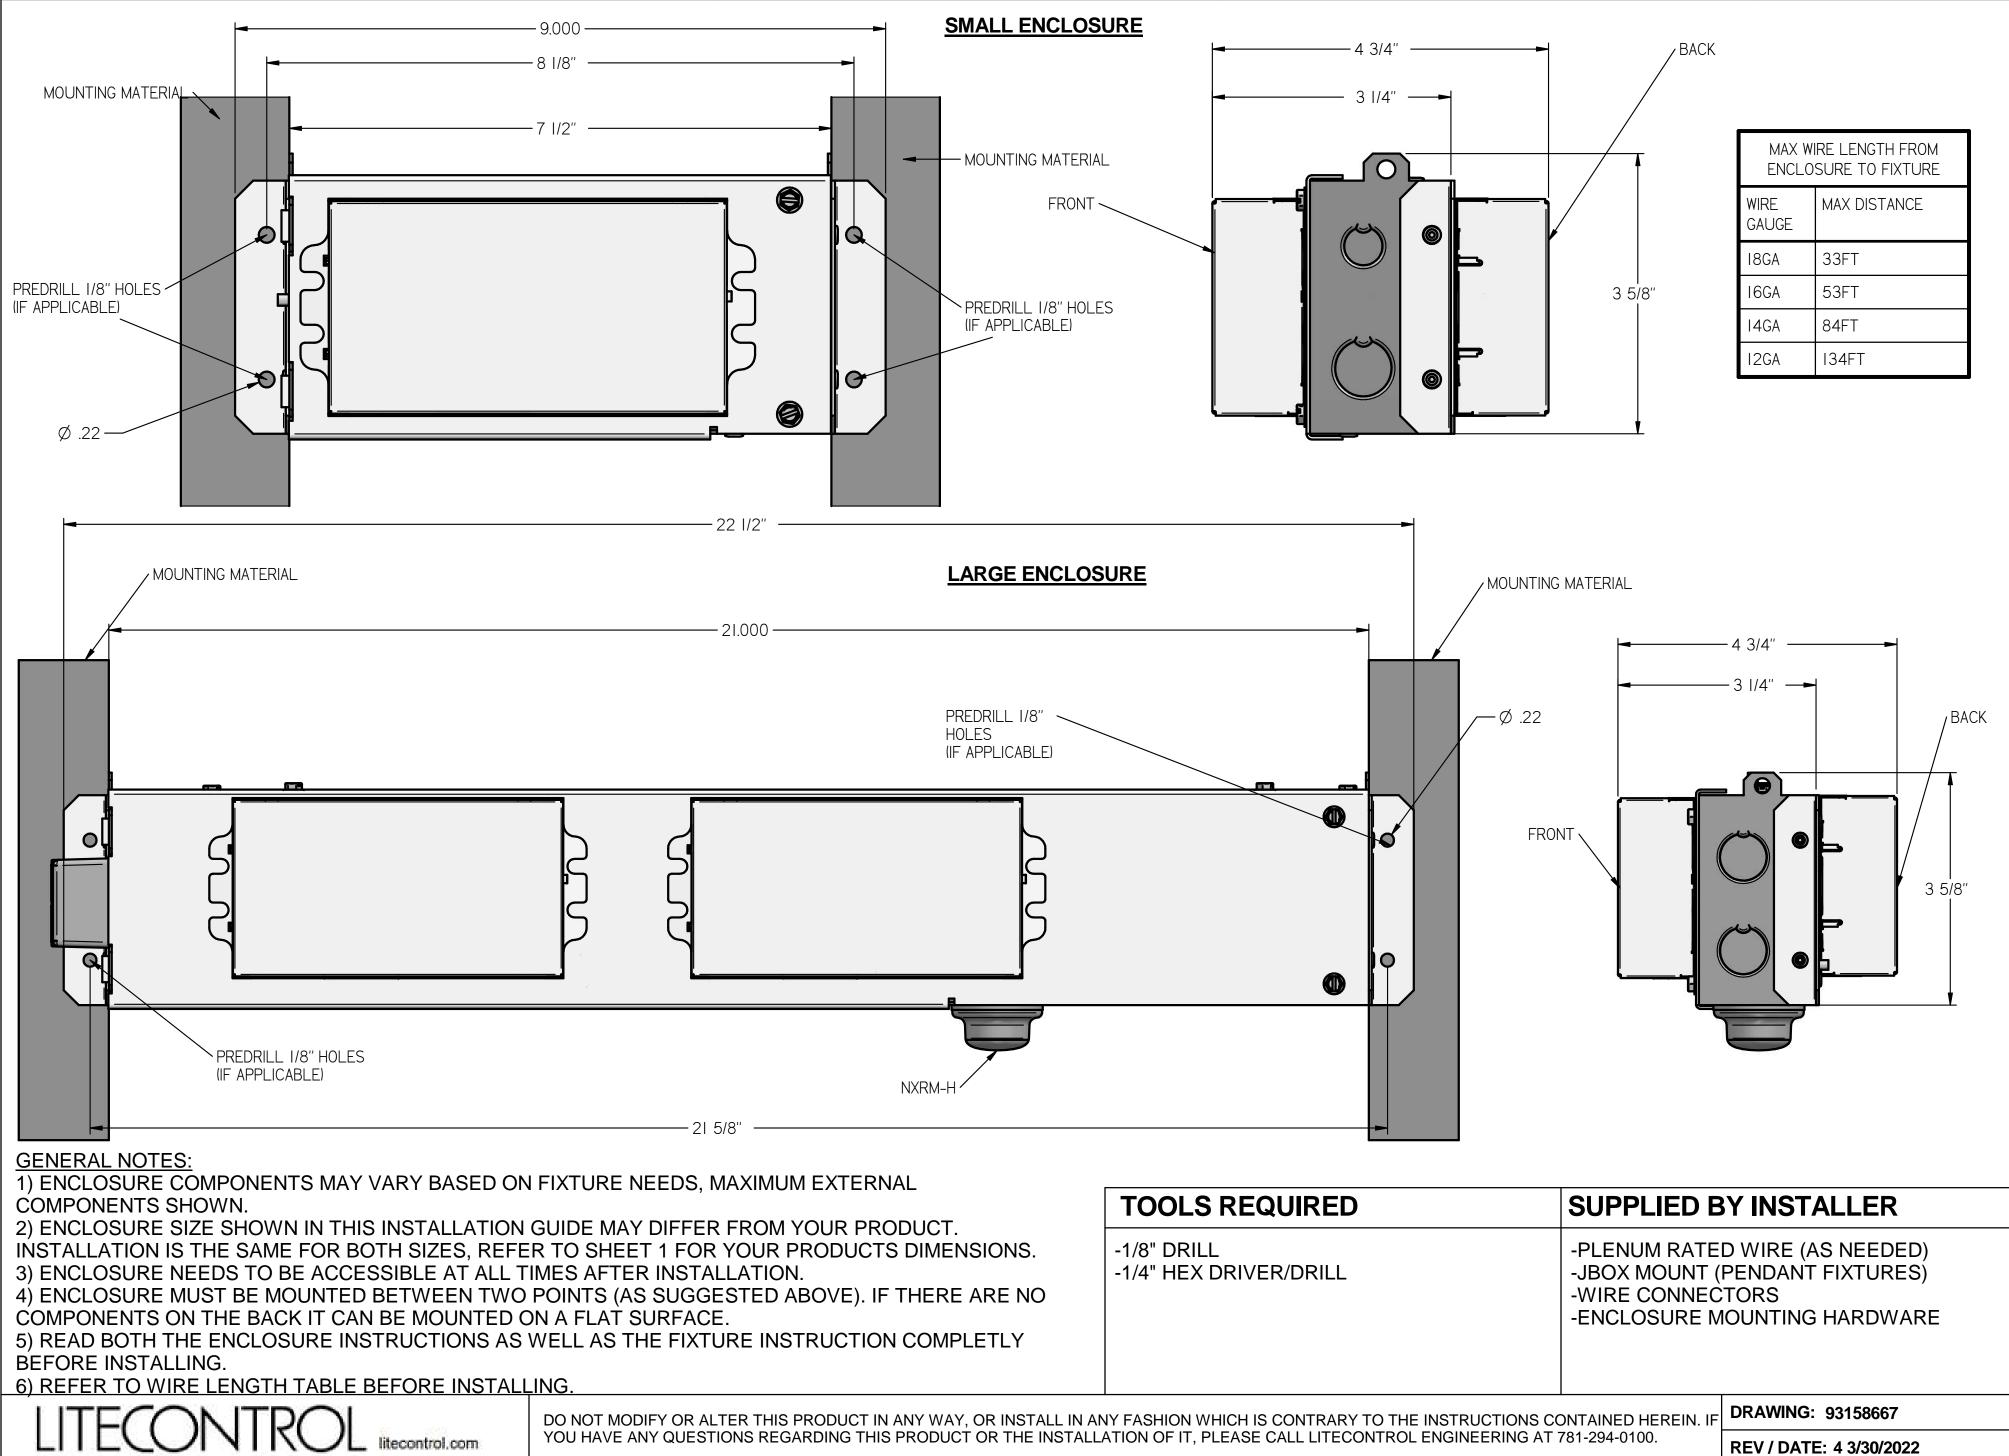

## PAGE 1 OF 4

| MAX WIRE LENGTH FROM<br>ENCLOSURE TO FIXTURE |              |  |
|----------------------------------------------|--------------|--|
| WIRE<br>GAUGE                                | MAX DISTANCE |  |
| 18GA                                         | 33FT         |  |
| 16GA                                         | 53FT         |  |
| 14GA                                         | 84FT         |  |
| 12GA                                         | 134FT        |  |

| OOLS REQUIRED                                                    | SUPPLIED B                    | BY INSTALLER                                                         |
|------------------------------------------------------------------|-------------------------------|----------------------------------------------------------------------|
| 8" DRILL<br>4" HEX DRIVER/DRILL                                  | -JBOX MOUNT (<br>-WIRE CONNEC | D WIRE (AS NEEDED)<br>PENDANT FIXTURES)<br>TORS<br>IOUNTING HARDWARE |
| SHION WHICH IS CONTRARY TO THE INSTRUCTIONS CONTAINED HEREIN. IF |                               | DRAWING: 93158667                                                    |
| N OF IT, PLEASE CALL LITECONTROL ENGINEERING AT 7                | 781-294-0100.                 | REV / DATE: 4 3/30/2022                                              |