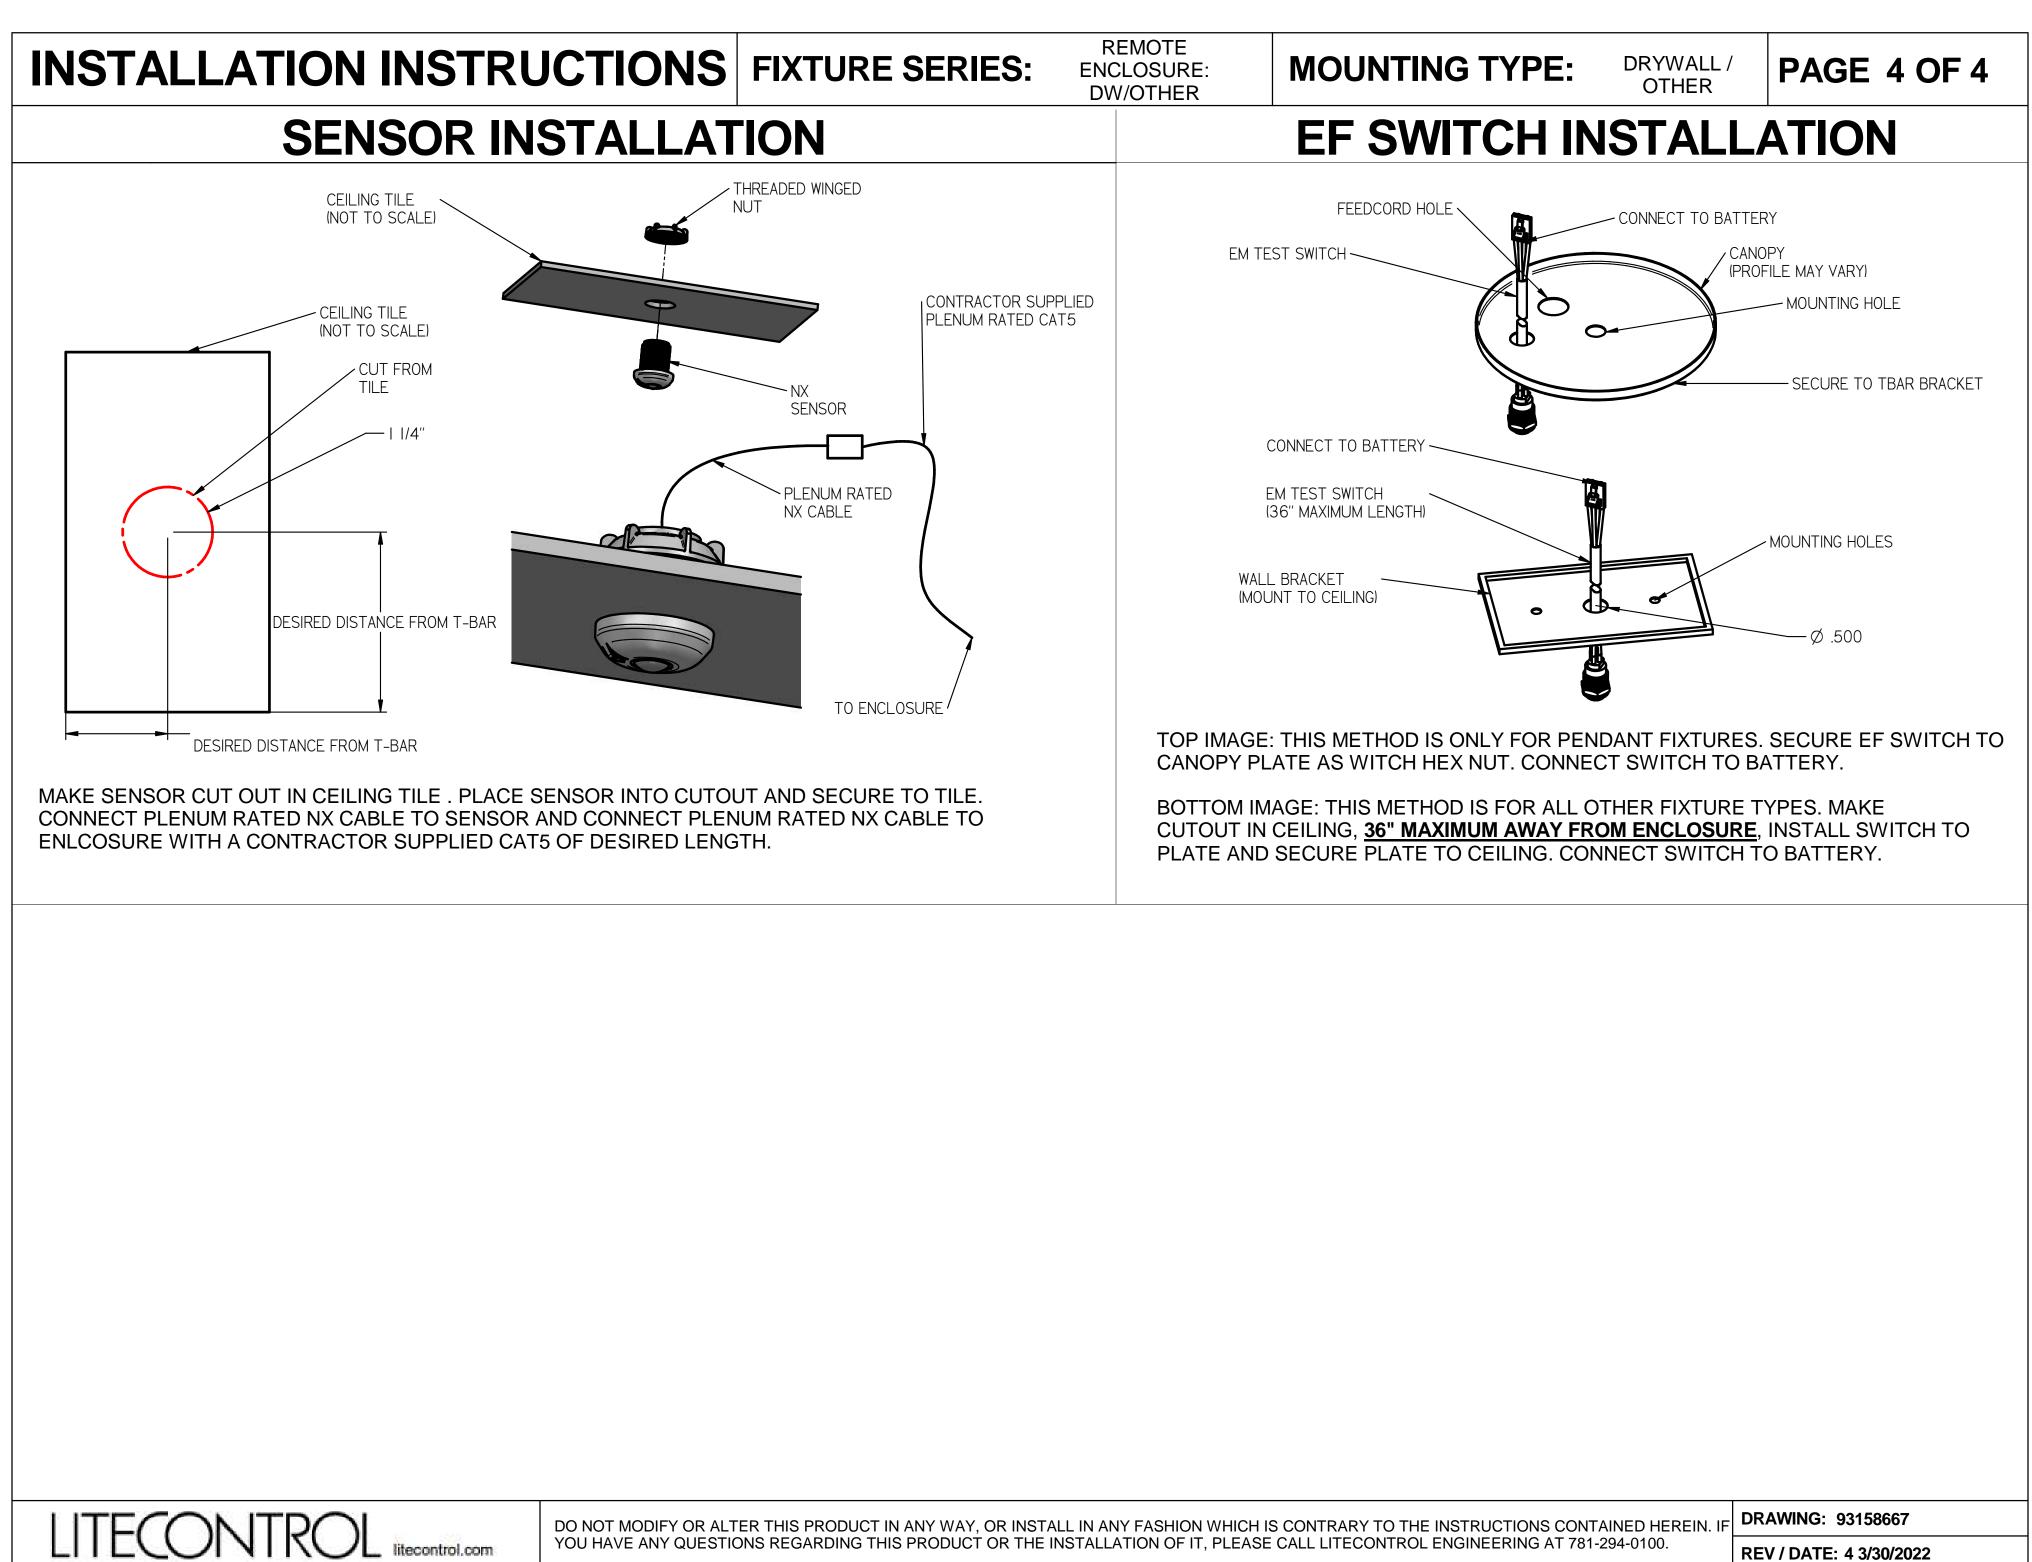

| SUPPLIED B                    | BY INSTALLER                                                         |
|------------------------------------------------------------------|-------------------------------|----------------------------------------------------------------------|
| 8" DRILL<br>4" HEX DRIVER/DRILL                                  | -JBOX MOUNT (<br>-WIRE CONNEC | D WIRE (AS NEEDED)<br>PENDANT FIXTURES)<br>TORS<br>IOUNTING HARDWARE |
| SHION WHICH IS CONTRARY TO THE INSTRUCTIONS CONTAINED HEREIN. IF |                               | DRAWING: 93158667                                                    |
| N OF IT, PLEASE CALL LITECONTROL ENGINEERING AT 7                | 781-294-0100.                 | REV / DATE: 4 3/30/2022                                              |







| SHION WHICH IS CONTRARY TO THE INSTRUCTIONS CONTAINED HEREIN. IF | DIAMING: 33130007       |
|------------------------------------------------------------------|-------------------------|
| OF IT, PLEASE CALL LITECONTROL ENGINEERING AT 781-294-0100.      | REV / DATE: 4 3/30/2022 |