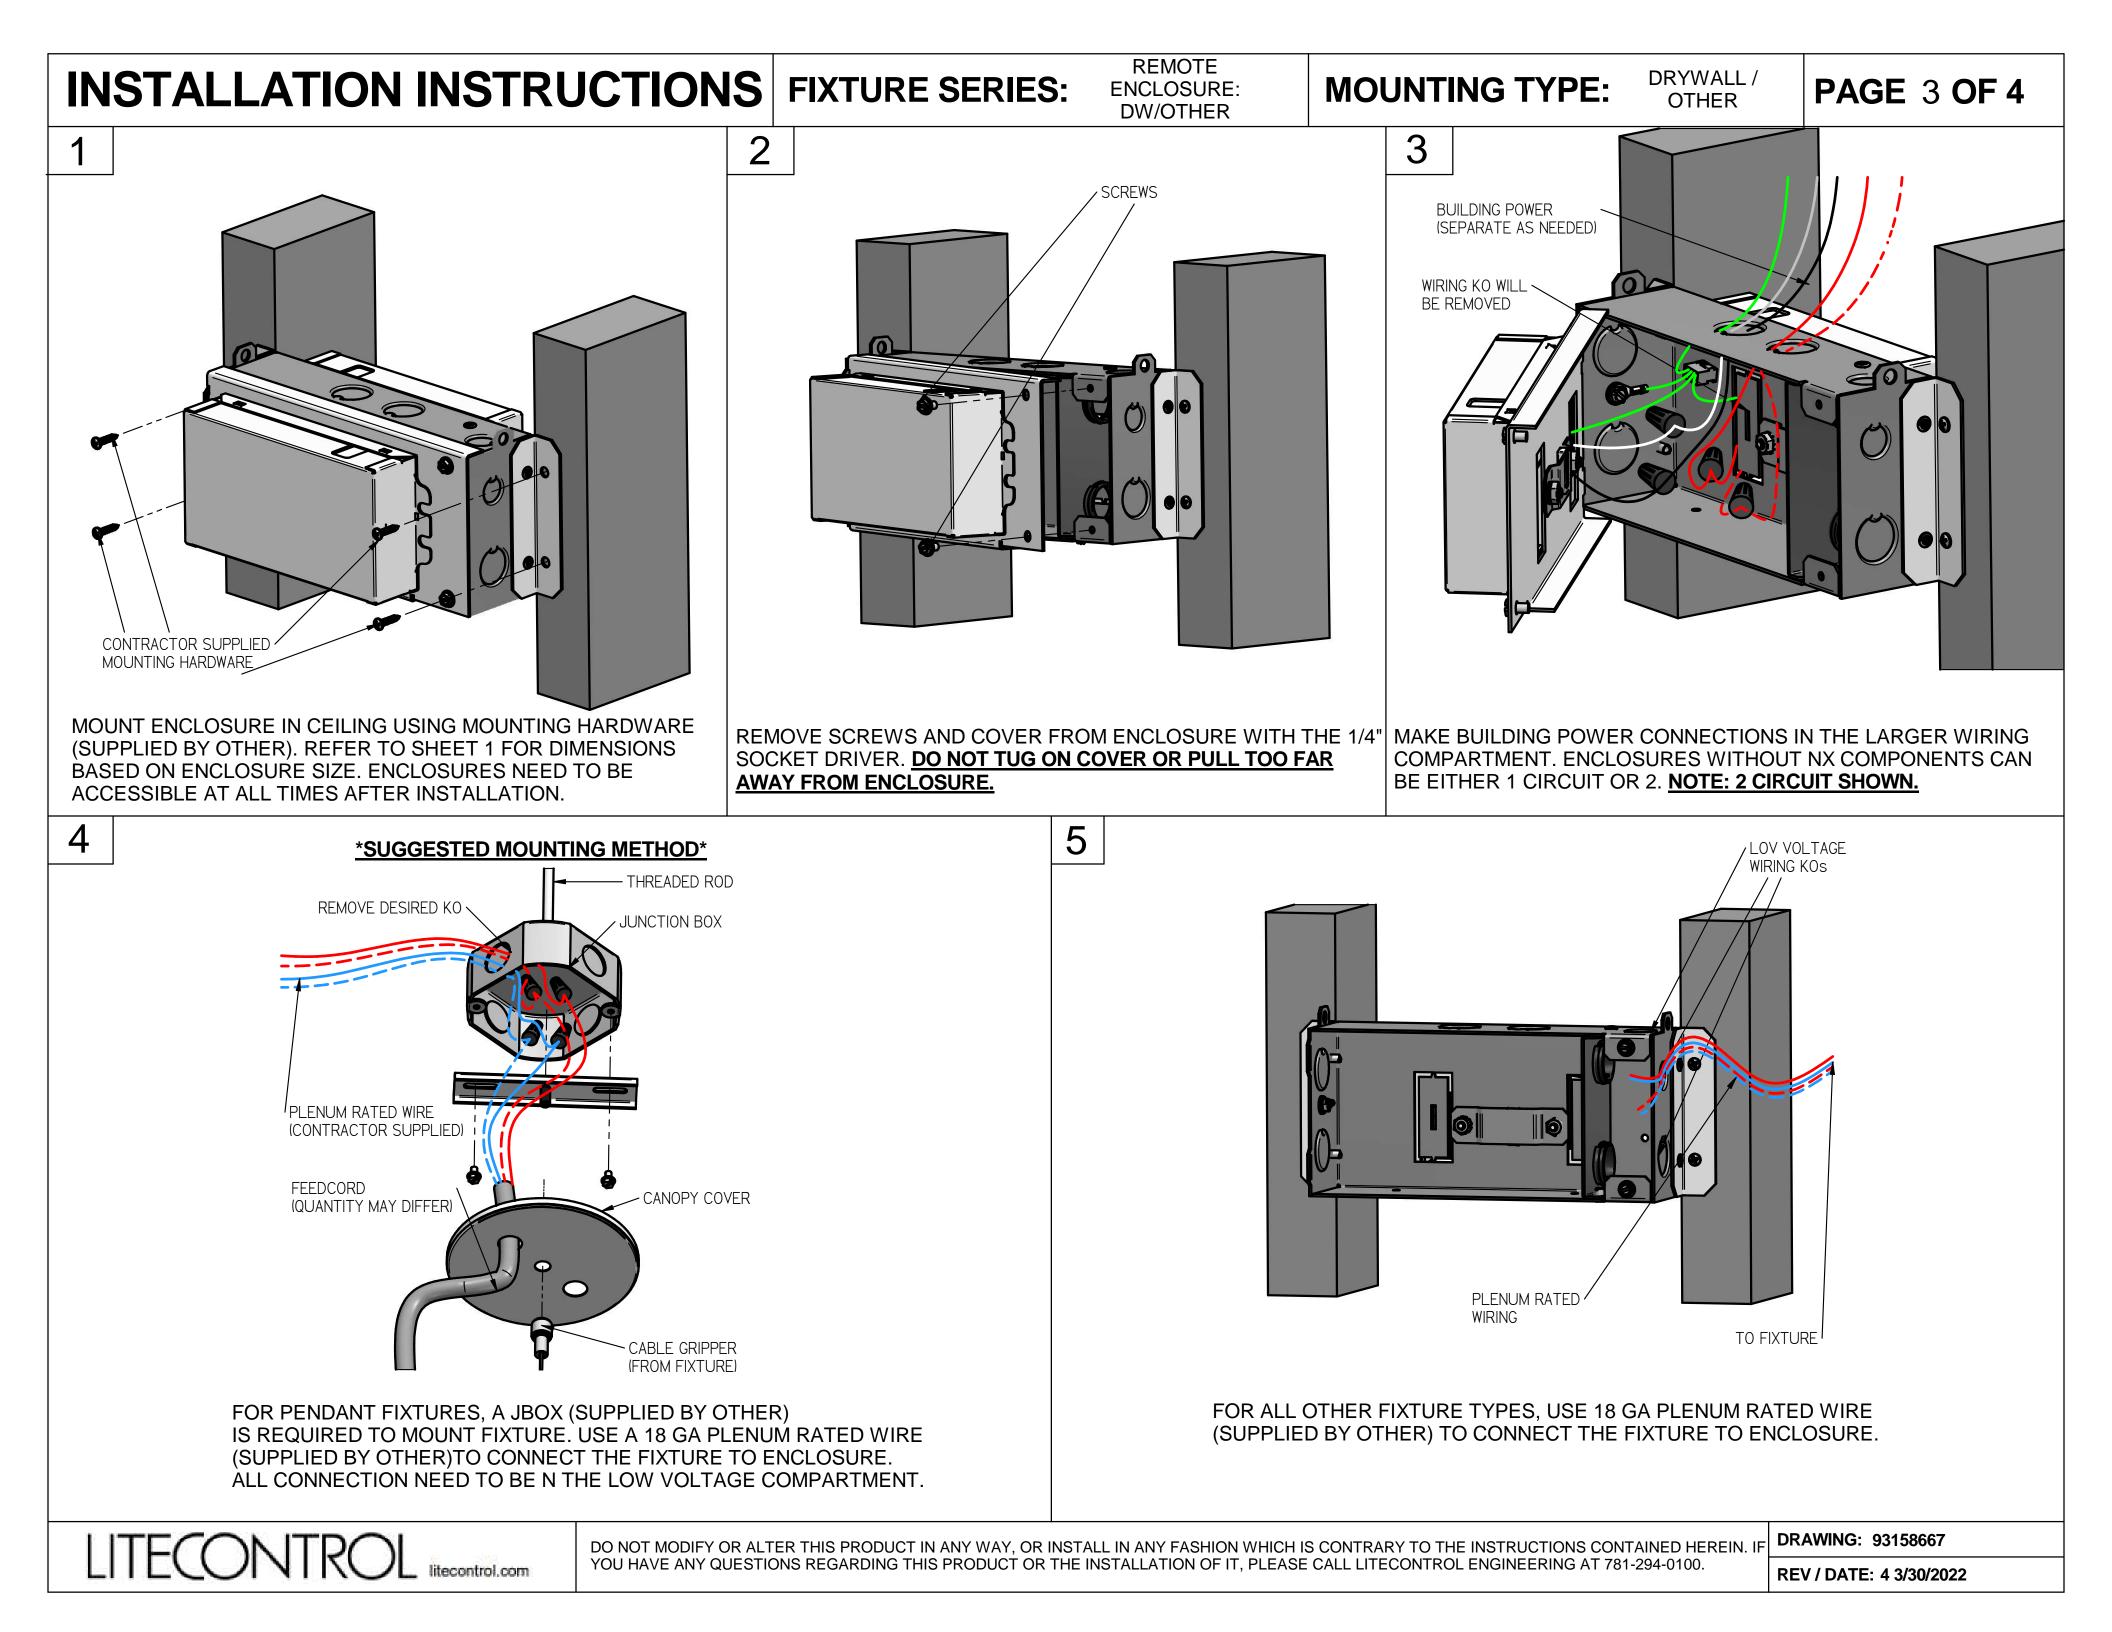

## REMOTE **INSTALLATION INSTRUCTIONS** FIXTURE SERIES: ENCLOSURE: DW/OTHER

## **MOUNTING TYPE:**

DRYWALL / OTHER