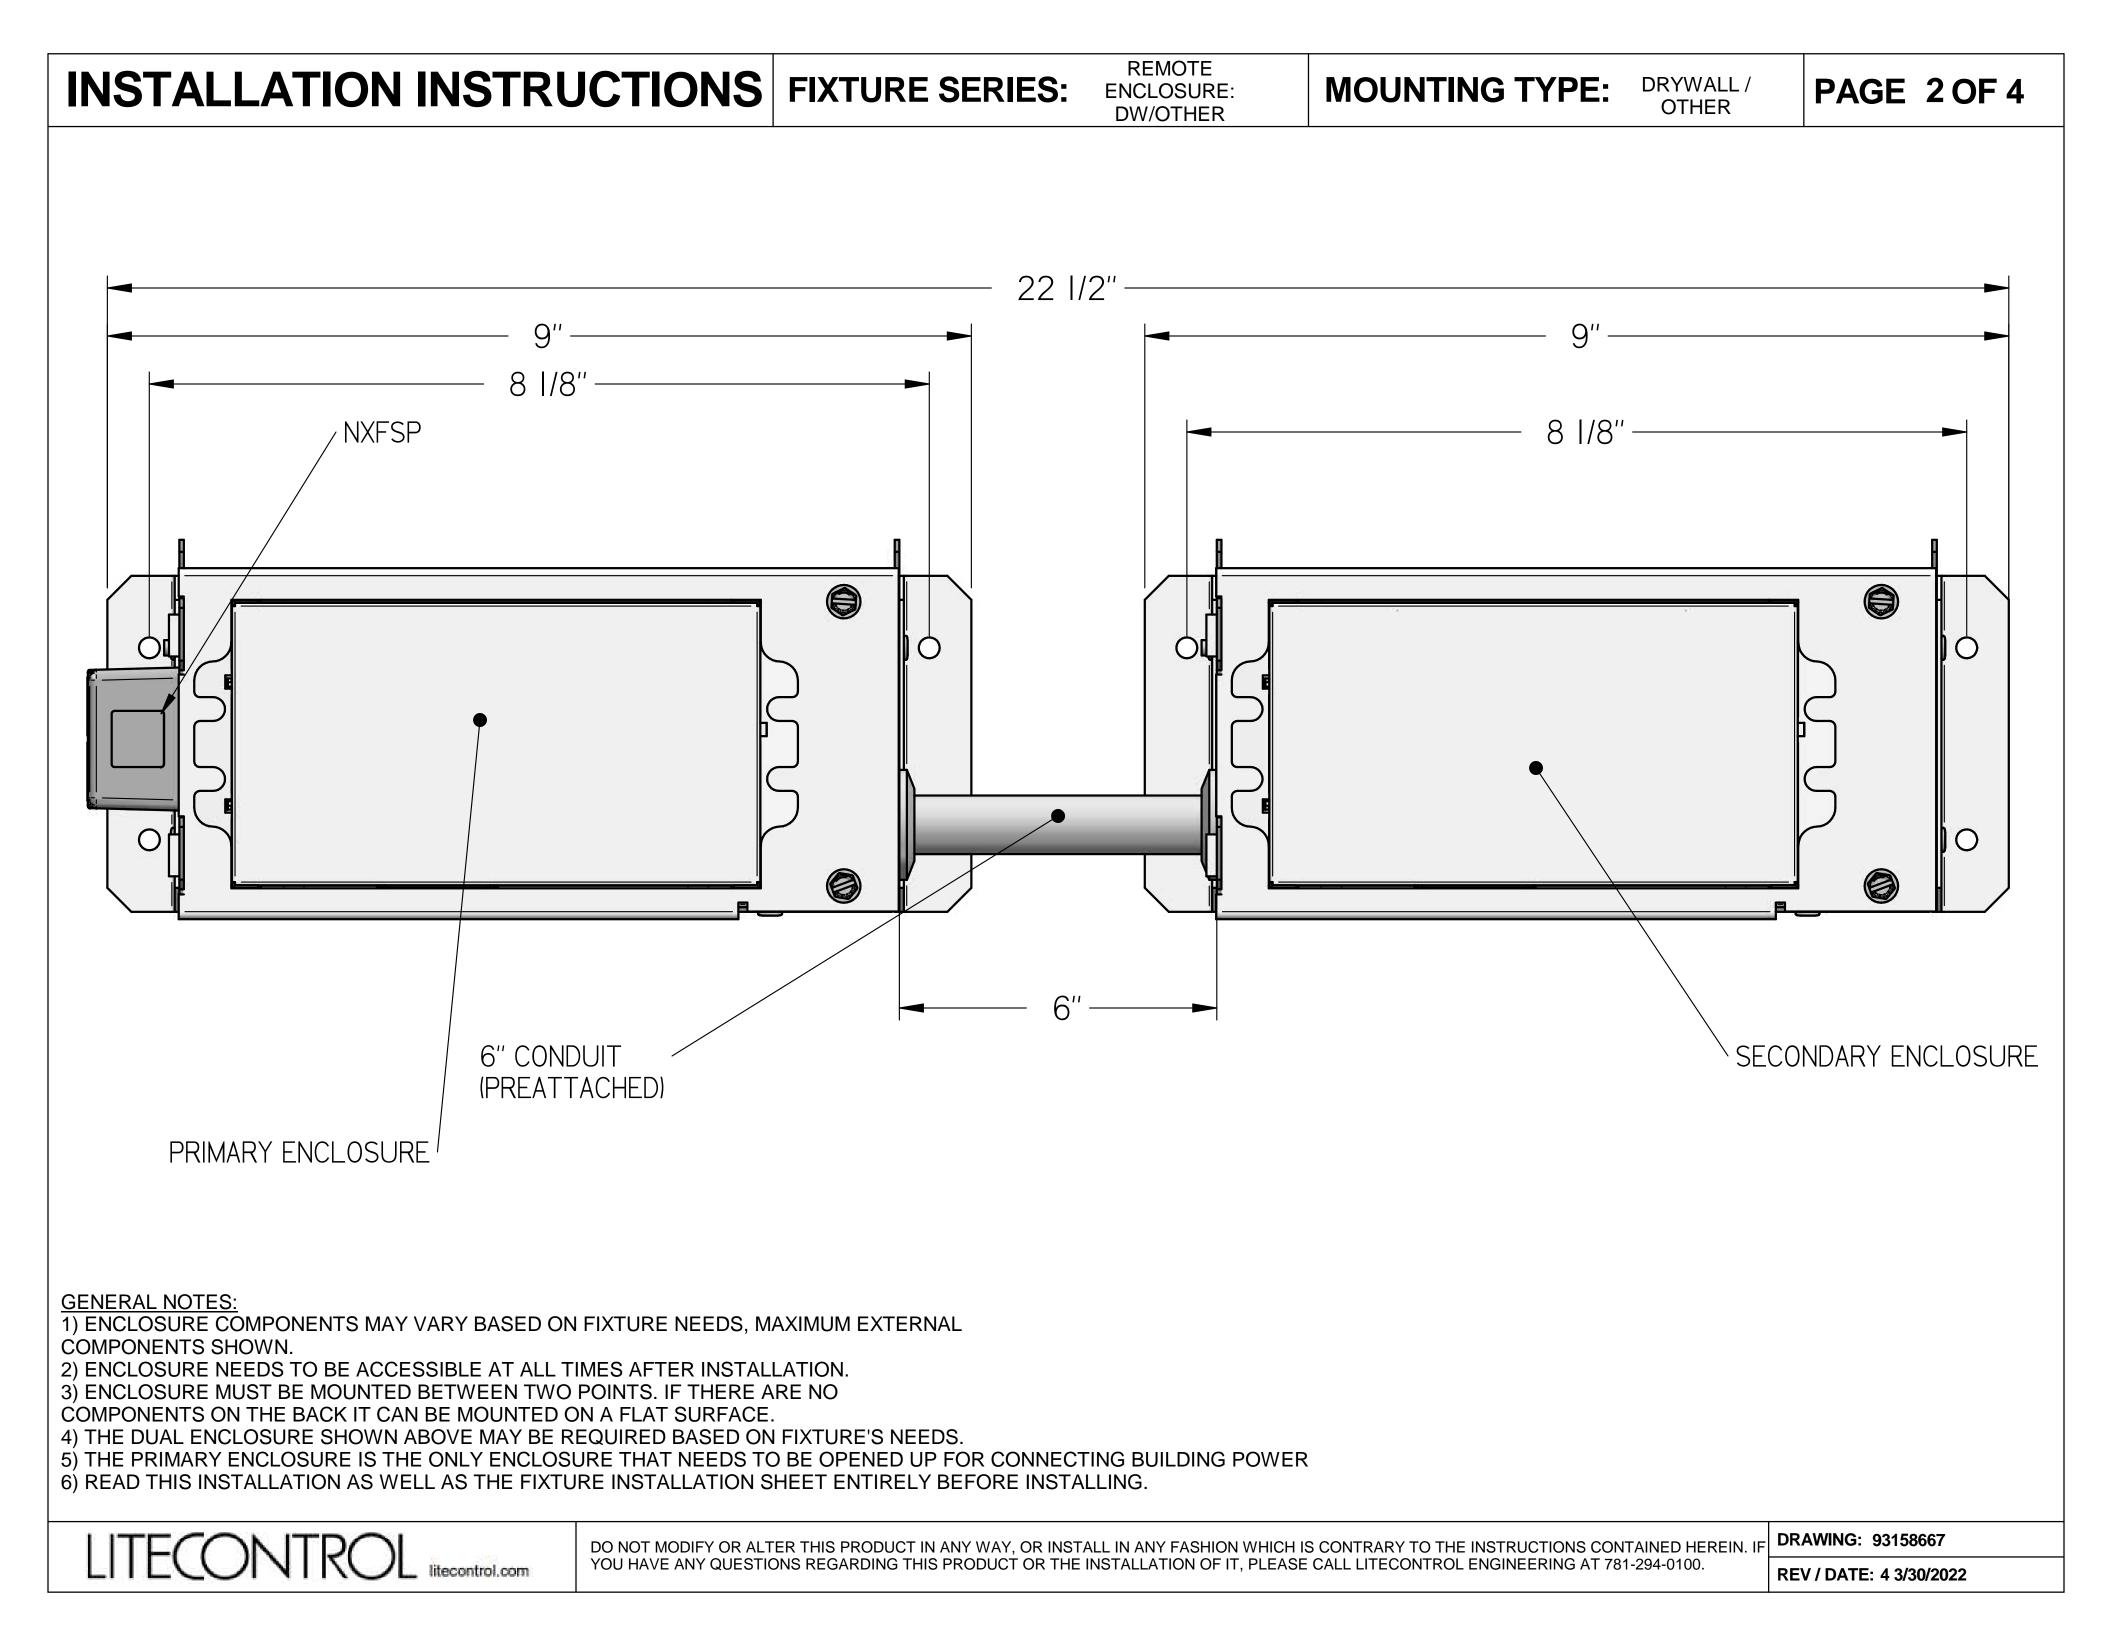

## REMOTE **INSTALLATION INSTRUCTIONS** FIXTURE SERIES: ENCLOSURE: DW/OTHER

## **MOUNTING TYPE:**

DRYWALL / OTHER